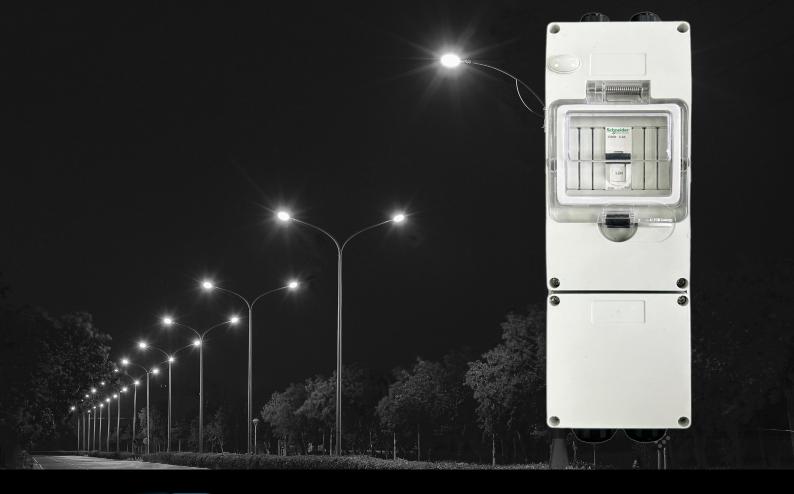

# LEDTEC LSPE-01 Enclosure Box

TECHNICAL DATA SHEET

Ledtec Surge Protection Enclosures are water resistant junction boxes designed for multi purpose termination and surge protection. Designed for durability and optimal performance, it includes waterproofing and high impact reisistance allowing long lasting protection. With multi configurations possible including 1, 2 or 3 circuit protection as well single or double surge protection, it is the optimal solution for your electrical termination needs.

# Areas for Application

- Outdoor Installations
- Industrial Environments
- Commercial Installation
  - Public Installation