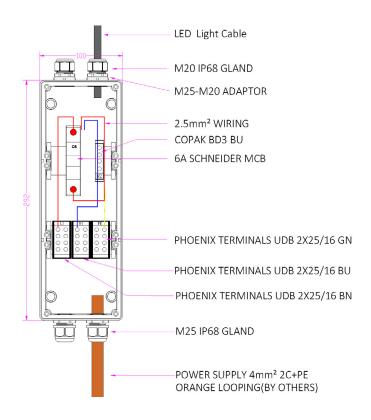

## **Electrical Characteristics**

| Top Glands      | M20 IP68            |
|-----------------|---------------------|
| Top Adaptors    | M25-M20             |
| Terminal        | COPAK BD3           |
| Circuit Breaker | 1x 6A Schneider MCB |
|                 | Phoenix Terminals   |
| Terminals       | 2x 25 / 16          |
|                 | L1 / N1 / PE        |
| Bottom Glands   | M25 IP68            |