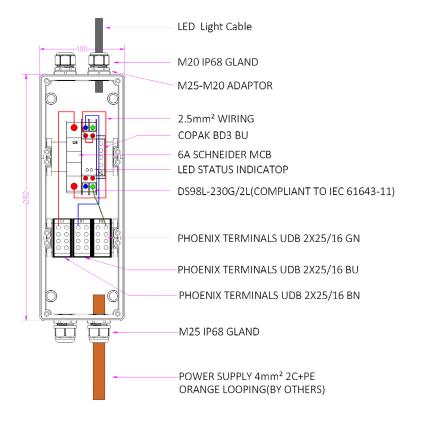

# Mounting Inside Pole Flash Mounted

| Top Glands      | M20 IP68                 |
|-----------------|--------------------------|
| Top Adaptors    | M25-M20                  |
| Terminal        | COPAK BD3                |
| Circuit Breaker | 1x 6A Schneider MCB      |
|                 | Phoenix Terminals        |
| Terminals       | 2x 25 / 16               |
|                 |                          |
|                 | L1 / N1 / PE             |
| Bottom Glands   | L1 / N1 / PE<br>M25 IP68 |