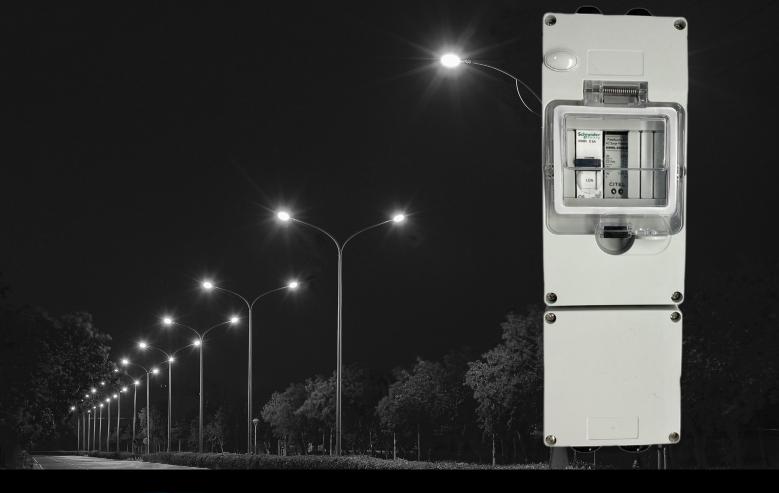

# LEDTEC LSPE-01S Enclosure Box

TECHNICAL DATA SHEET

Ledtec Surge Protection Enclosures are water resistant junction boxes designed for multi purpose termination and surge protection. Designed for durability and optimal performance, it includes waterproofing and high impact reisistance allowing long lasting protection. With multi configurations possible including 1, 2 or 3 circuit protection as well single or double surge protection, it is the optimal solution for your electrical termination needs.

# Areas for Application

- Outdoor Installations
- Industrial Environments
- Commercial Installation
  - Public Installation