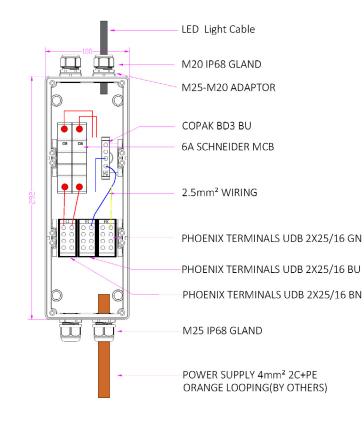

| Electrical Characteristics |                     |
|----------------------------|---------------------|
| Top Glands                 | M20 IP68            |
| Top Adaptors               | M25-M20             |
| Terminal                   | COPAK BD3           |
| Circuit Breaker            | 2x 6A Schneider MCB |
|                            | Phoenix Terminals   |
| Terminals                  | 2x 25 / 16          |
|                            | L1 / N1 / PE        |
| Bottom Glands              | M25 IP68            |