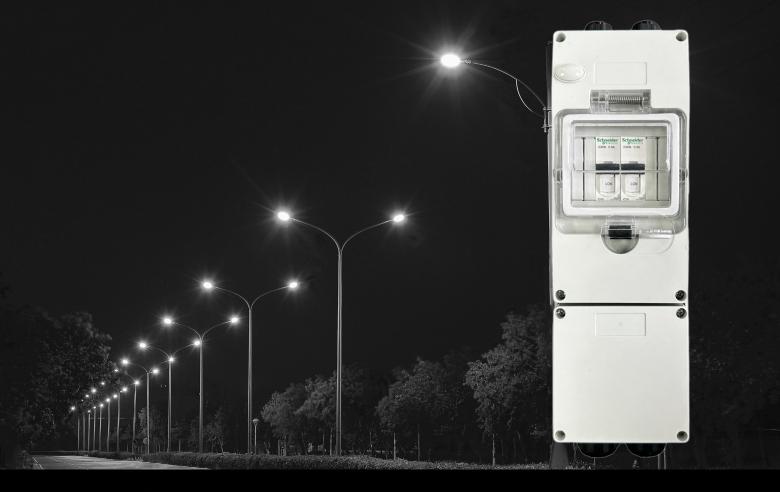

# LEDTEC LSPE-02 Enclosure Box

TECHNICAL DATA SHEET

Ledtec Surge Protection Enclosures are water resistant junction boxes designed for multi purpose termination and surge protection. Designed for durability and optimal performance, it includes waterproofing and high impact reisistance allowing long lasting protection. With multi configurations possible including 1, 2 or 3 circuit protection as well single or double surge protection, it is the optimal solution for your electrical termination needs.

# **Areas for Application**

Outdoor InstallationsCommercial Installation

Public Installation